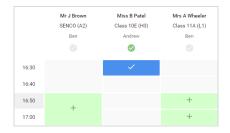

#### Step 5b (Manual): Book Appointments

Click any of the green cells to make an appointment. Blue cells signify where you already have an appointment. Grey cells are unavailable.

To change an appointment, delete the original by hovering over the blue box and clicking *Delete*. Then choose an alternate time.